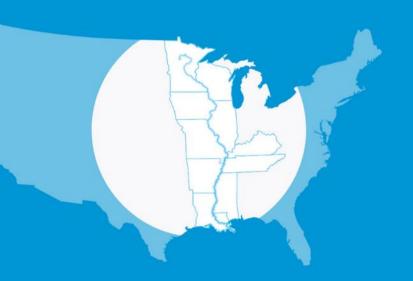

#### Mississippi River Restoration & Resilience Initiative

- Voluntary, non-regulatory
- \$300-\$350 million / yr. Federal funding
- Mainstem river states and tribes
- Grants & partnership program
  - Governments (state, regional, local)
  - Tribes and tribal governments
  - Nonprofits
  - Partnerships
  - Other entities