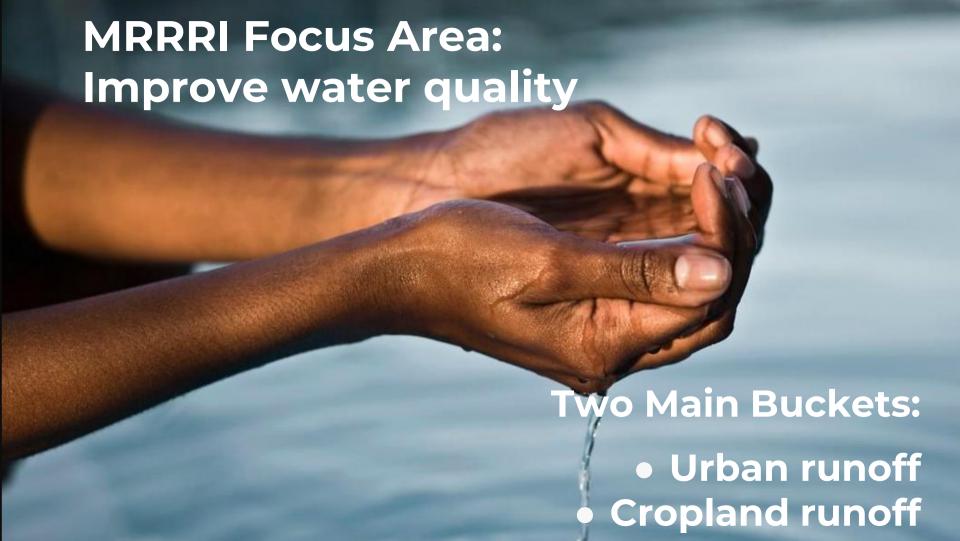

### MRRRI has 4 Focus Areas

Clean Water

River Corridor Habitat

Natural Infrastructure

Aquatic Invasive Species